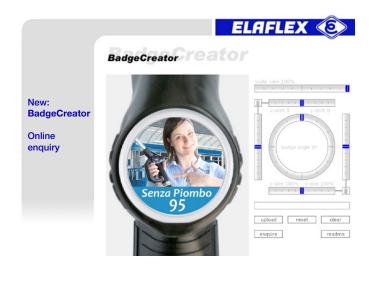

# BadgeCreator

**Customised product badges** can be uploaded with our BadgeCreator (badgecreator.elaflex.de).

Professional files such as **AI** or **EPS** lead to best results, but pixel pictures with very good resolution are usable either. Upload your file, preview it and send the enquiry with a few clicks.

You will get an offer from ELAFLEX or one of our distributors in response.