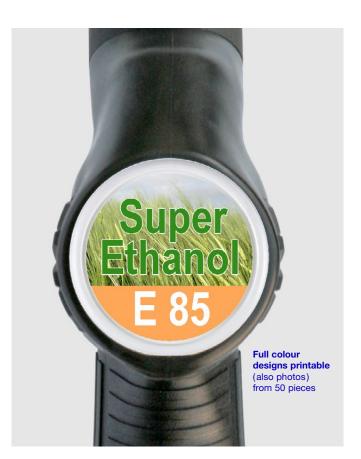

**Individual artworks** need a minimum order of 50 pieces. Multicolour designs and photos are possible. Also, large quantities can be delivered with a short lead-time.

# **Design Hints**

We recommend using strong colour contrasts and large lettering.

Best readability is achieved when using large, relatively dark coloured background surfaces with text in a contrasting colour.