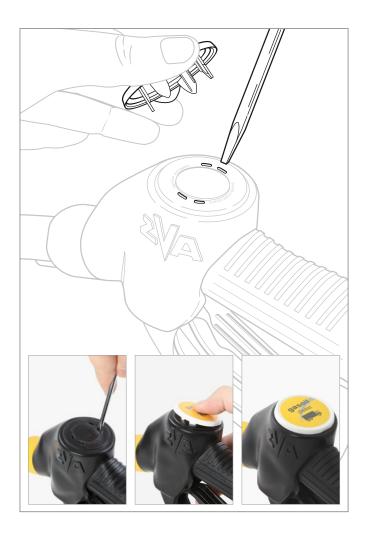

## Assembling

With a slot screwdriver punch holes into the four recessed slots of the nozzle scuffguard.

Position the spikes (legs) of the product badge on these slots and press the badge until it sits perfectly.