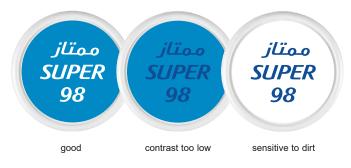

# **Design Hints**

We recommend using strong colour contrasts and large lettering.

Best readability is achieved when using large, relatively dark coloured background surfaces with text in a contrasting colour.

Prevent large white surface areas due to accumulation of dirt.