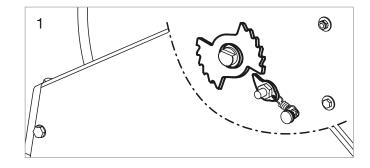

#### **DRUM STOP MECHANISM (1)**

All our spring rewind hose reels are equipped with a durable Drum Stop of stainless steel or steel FE 510 OR to avoid the accidental hose rewinding. It is also not burdening the operator by permanently pulling the hose against spring force.