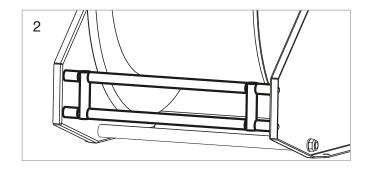

#### **HOSE GUIDE (2)**

The static Hose Guide is integrated in the frame with durable PVC or stainless steel rollers. The bearings are maintenance free self-lubricating. The Hose Guide for 'Compact Line VR' is provided in low position as standard.