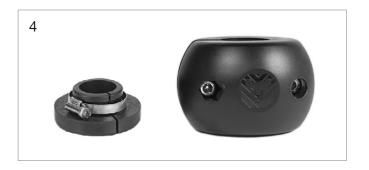

#### **HOSE STOPS (4)**

The hose reels can be supplied with a Hose Stop. It prevents the complete rewinding of the hose and can be placed anywhere along the hose assembly.