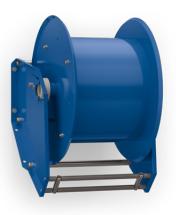

## HOSE REELS - SPRING REWIND 'Compact Line VR'

Vapour Recovery Hose Reels are only available from ELAFLEX production. They are equipped with a COAX hose and ZVA Slimline 2 GR nozzle.

Hose Reels 'Compact Line VR' for active vapour recovery with automatic spring-loaded rewind system suitable for COAX dispensing hose assemblies up to 20 m.

The small and compact design makes it easy to handle. Our COAX adaptor (splitter) ZAF2.1 cr is attached outside the disc to provide an easy connection to the Stage II vapour recovery system. We optionally supply our ZVA Slimline 2 GR nozzle with a CSB21 safety break.