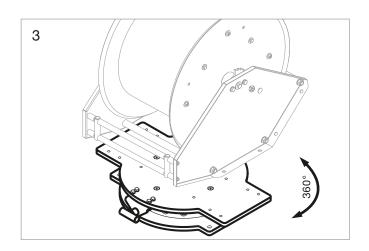

#### **SWIVEL SUPPORT FOR PLAIN INSTALLATION (3)**

The Swivel support is suitable for turning the hose reel in the required direction.

It is used for a plain surface (Pos. A) and allows a free rotation of the reel on its central pin enabling rotations up to 360°.

The integrated lock can fix the reel in the chosen position in 20° steps.