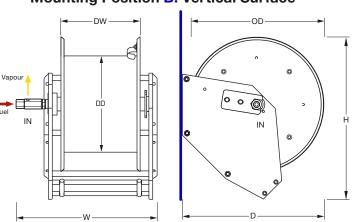

#### **MOUNTING POSITIONS**

The specially designed side plates allow the installation on plain (Pos. A) or vertical surfaces (Pos. B) without further modification.

#### Mounting Position B: Vertical Surface

| COAX Hose Assembly |         | Connections                       | Ø<br>Drum<br>Diameter | Disc<br>Diameter | Dimensions<br>Position A | Dimensions<br>Position B | kg<br>Weight | Standard Part Number |
|--------------------|---------|-----------------------------------|-----------------------|------------------|--------------------------|--------------------------|--------------|----------------------|
| Length             | DN      | IN                                | DD Ø (mm)             | OD Ø (mm)        | W x D x H (mm)           | W x D x H (mm)           | kg           | Туре                 |
| 20 m               | DN 21/8 | 1" bsp female/<br>1/4" bsp female | 350                   | 490              | 416 x 533 x 517          | 416×517×591              | 21           | HR CL VR             |

#### **SWIVEL SUPPORT FOR PLAIN INSTALLATION (3)**

The Swivel support is suitable for turning the hose reel in the required direction.

It is used for a plain surface (Pos. A) and allows a free rotation of the reel on its central pin enabling rotations up to 360°.