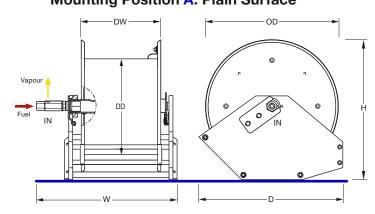

### Mounting Position A: Plain Surface

 $C \in$ 

#### **MOUNTING POSITIONS**

The specially designed side plates allow the installation on plain (Pos. A) or vertical surfaces (Pos. B) without further modification.

#### Mounting Position B: Vertical Surface

| COAX Hose Assembly |         | Connections                       | Ø<br>Drum<br>Diameter | Disc<br>Diameter | Dimensions<br>Position A | Dimensions<br>Position B | kg<br>Weight | Standard Part Number |
|--------------------|---------|-----------------------------------|-----------------------|------------------|--------------------------|--------------------------|--------------|----------------------|
| Length             | DN      | IN                                | DD Ø (mm)             | OD Ø (mm)        | W x D x H (mm)           | W x D x H (mm)           | kg           | Туре                 |
| 20 m               | DN 21/8 | 1" bsp female/<br>1/4" bsp female | 350                   | 490              | 416 x 533 x 517          | 416×517×591              | 21           | HR CL VR             |