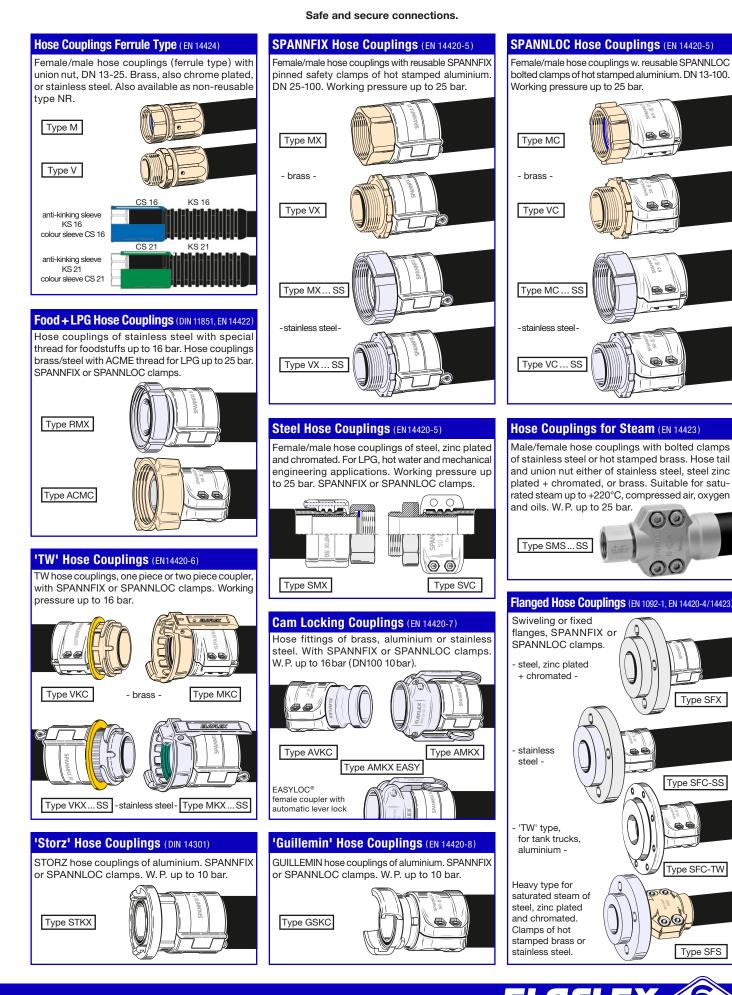

# **Hose Couplings**

ELAFLEX 1.2019

#### Safe and secure connections.

Quick couplers to EN 14420-6. One hand tightening without tools, safe and leak-free connection. For tankers and industrial applications. Sizes 2", 3" und 4". Of hot stamped brass, stainless steel or hot stamped aluminium. Dust plugs also of polyamide. Working pressure up to 16 bar.

#### Cam Locking Couplings (EN 14420-7)

Female or male couplings, dust caps and dust plugs, DN 13–100, of stainless steel, brass or aluminium. W.P. up to 16 bar. (DN 100 up to 10 bar)

Type AVKI EASYLOC<sup>®</sup> female coupler with automatic lever lock

## Symmetrical Couplings

Fixed couplings Storz or Guillemin, with BSP thread. All standard sizes of brass, aluminium or stainless steel. Working pressure 10 bar.