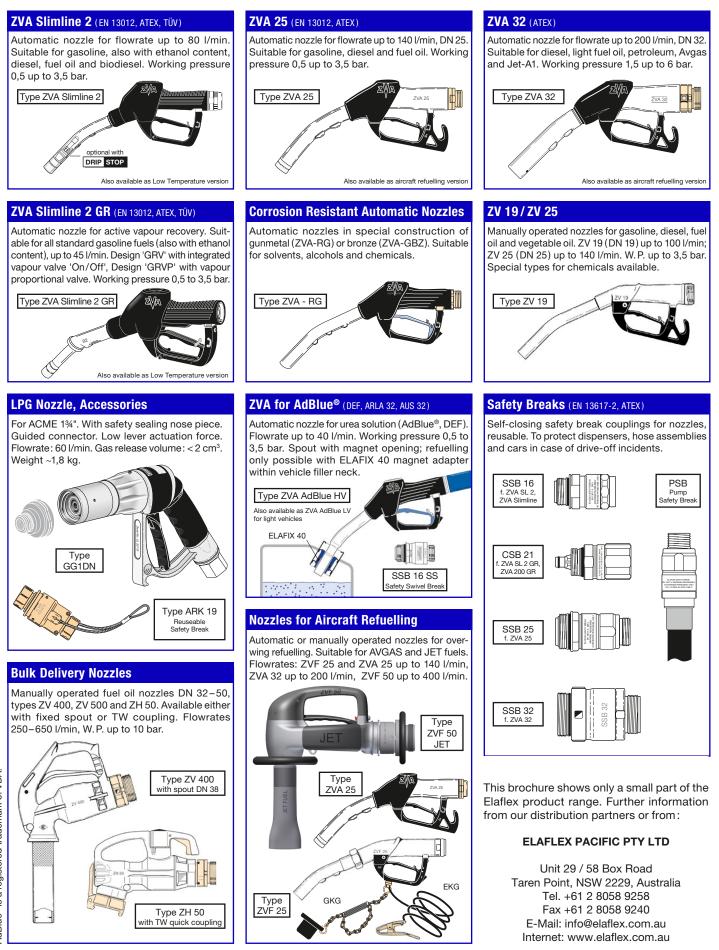

Available as cut seals, sheets or coils.







Also available (no picture):

- Break-away Couplings for all liquid media
- Dry Disconnect & Break-aways f. cryogenic media

#### Flanges

Flanges to EN 1092-1 with male thread, short or long design. Of steel, stainless steel, brass or aluminium.



Tank truck welding flanges TFA with pipe stop (also available in space saving square shape TQFA). Type TF without pipe stop. Made of steel or stamped aluminium.



Tank truck flanges TGN, with threaded nipple, to DIN 28462. Of aluminium, brass or stainless steel.



## **Rubber Expansion Joints**

ERV high quality expansion joints DN 25-1000, by ELAFLEX / ContiTech. With swiveling flanges (various types and materials).



Nozzles by ELAFLEX / Hiby: ergonomic design, long life, fully serviceable.