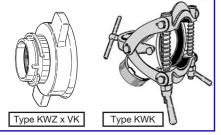

#### **Accessories for Rail Tankers**

Rail tanker adapter type KWZ, one end with rail tanker thread 5½", other end male thread BSP or quick coupling. Rail tanker discharge coupling type KWK with male thread or quick coupling.