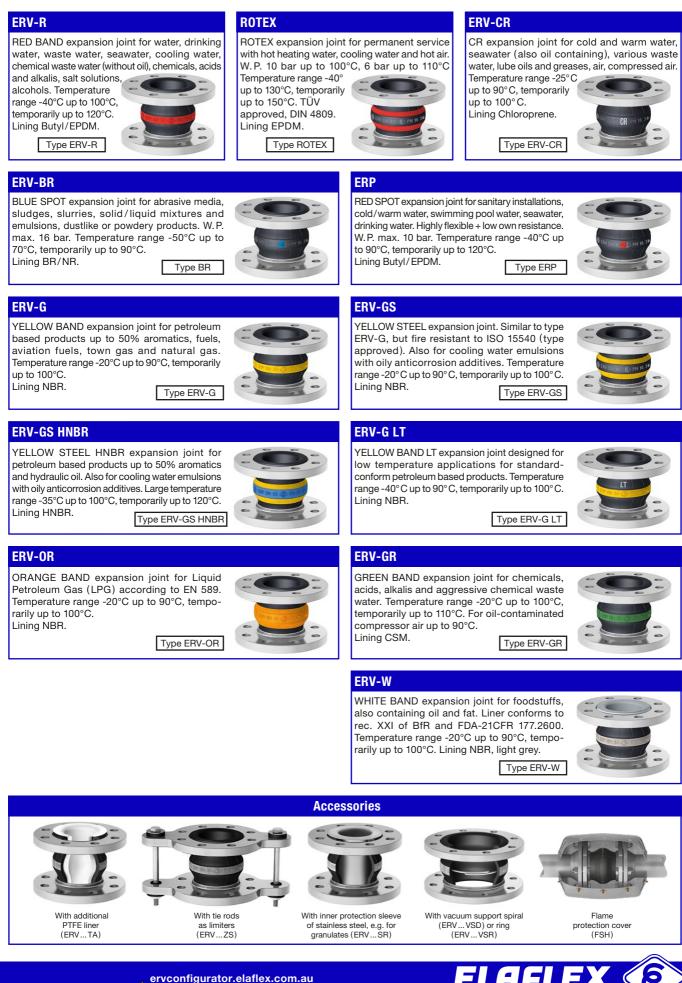

## **Rubber Expansion Joints**

ERV high quality expansion joints DN 25-1000, by ELAFLEX / ContiTech. With swiveling flanges (various types and materials).

Nozzles by ELAFLEX / Hiby: ergonomic design, long life, fully serviceable.