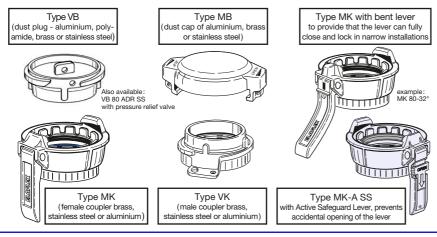

# Tank + Pipe Couplings

#### Safe and secure connections.

Quick couplers to EN 14420-6. One hand tightening without tools, safe and leak-free connection. For tankers and industrial applications. Sizes 2", 3" und 4". Of hot stamped brass, stainless steel or hot stamped aluminium. Dust plugs also of polyamide. Working pressure up to 16 bar.