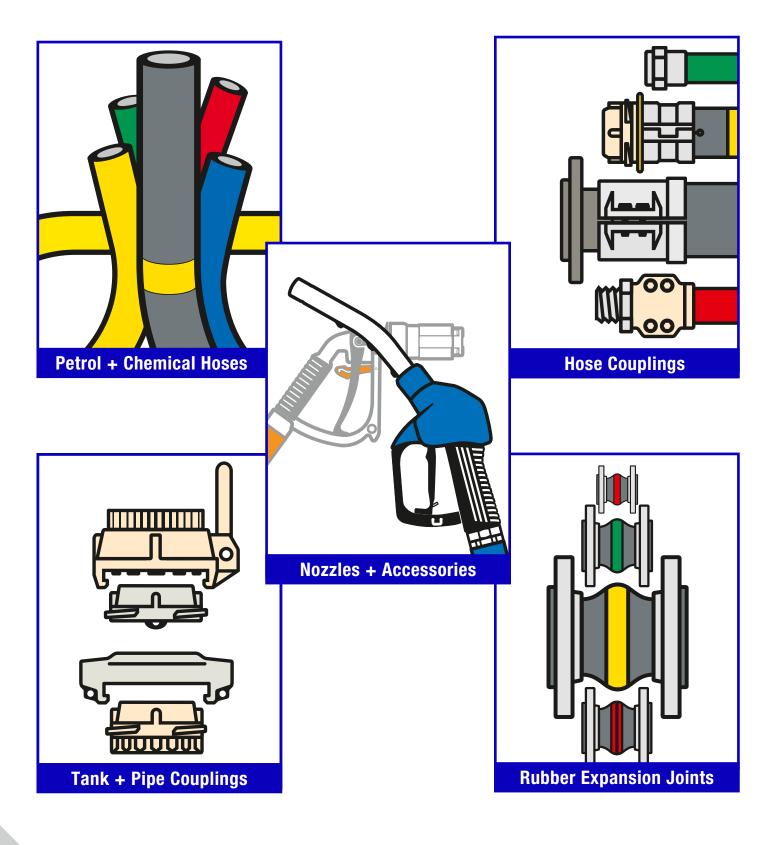

# **Product Guide**

# Hoses · Couplings · Expansion Joints · Nozzles

# **Hose Couplings**

ELAFLEX 1.2019