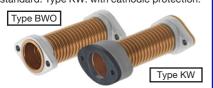

## **Pipe Connectors**

Flexible bronze pipe connectors with swiveling oval flanges. Suction service between dispenser + storage tank, max. vacuum 0,9 bar. Type BWO: standard. Type KW: with cathodic protection.