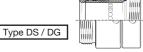

#### Flanges

Flanges to EN 1092-1 with male thread, short or long design. Of steel, stainless steel, brass or aluminium.

Tank truck welding flanges TFA with pipe stop (also available in space saving square shape TQFA). Type TF without pipe stop. Made of steel or stamped aluminium.