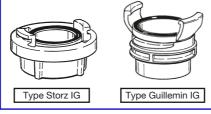

## Symmetrical Couplings

Fixed couplings Storz or Guillemin, with BSP thread. All standard sizes of brass, aluminium or stainless steel. Working pressure 10 bar.